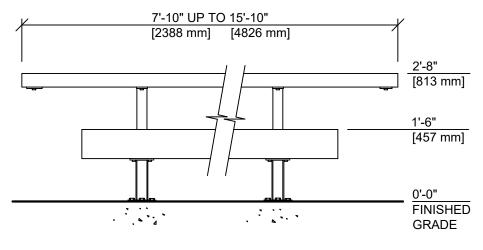

## **TOP VIEW**

**FRONT VIEW** 

| Date       | Revision       | Ву       |
|------------|----------------|----------|
| Δ          |                |          |
| Δ          |                |          |
| ⚠ 03-22-22 | FRAME REDESIGN | AC/JH    |
| Scale      | Drawn by: SG   | 11-18-20 |
| 1/2"=1'-0" | Ck'd by: SK    | 11-18-20 |