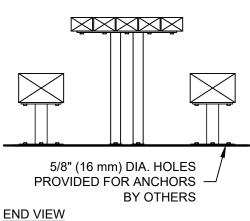

## **TOP VIEW**

**FRONT VIEW** 

| Date       | Revision       | Ву       |
|------------|----------------|----------|
| Δ          |                |          |
| Δ          |                |          |
| ⚠ 03-22-22 | FRAME REDESIGN | AC/JH    |
| Scale      | Drawn by: SG   | 11-18-20 |
| 1/2"=1'-0" | Ck'd by: SK    | 11-18-20 |