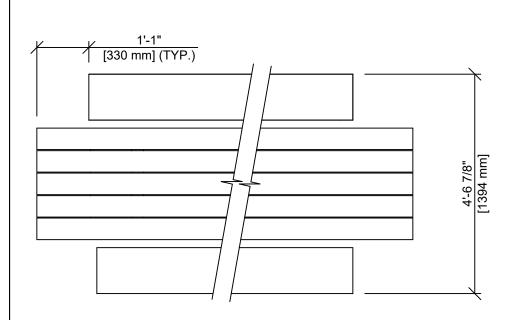

## **TOP VIEW**

**FRONT VIEW** 

| Date       | Revision       | Ву       |
|------------|----------------|----------|
| Δ          |                |          |
| Δ          |                |          |
| ⚠ 03-22-22 | FRAME REDESIGN | AC/JH    |
| Scale      | Drawn by: SG   | 11-18-20 |
| 1/2"=1'-0" | Ck'd by: SK    | 11-18-20 |