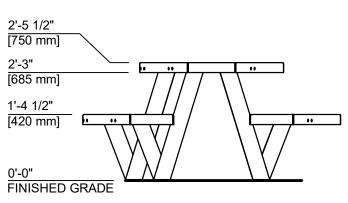

TOP VIEW

END VIEW

G

| $\triangle$ | Date    | Revision  |    | Ву       |
|-------------|---------|-----------|----|----------|
| Δ           |         |           |    |          |
| $\triangle$ |         |           |    |          |
| Δ           |         |           |    |          |
| Scale       |         | Drawn by: | JH | 06-28-22 |
| 1/2"        | = 1'-0" | Ck'd by:  | SK | 06-28-22 |