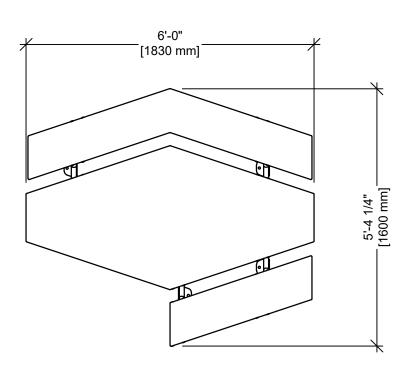

TOP VIEW

END VIEW

G

| $\triangle$ | Date    | Revision  |    | Ву       |
|-------------|---------|-----------|----|----------|
| Δ           |         |           |    |          |
| $\triangle$ |         |           |    |          |
| Δ           |         |           |    |          |
| Scale       |         | Drawn by: | JH | 06-28-22 |
| 1/2"        | = 1'-0" | Ck'd by:  | SK | 06-28-22 |