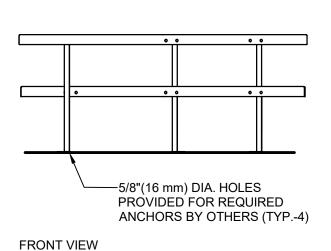

TOP VIEW

END VIEW

G

| $\triangle$ | Date    | Revision  |    | Ву       |
|-------------|---------|-----------|----|----------|
| Δ           |         |           |    |          |
| $\triangle$ |         |           |    |          |
| Δ           |         |           |    |          |
| Scale       |         | Drawn by: | JH | 06-28-22 |
| 1/2"        | = 1'-0" | Ck'd by:  | SK | 06-28-22 |